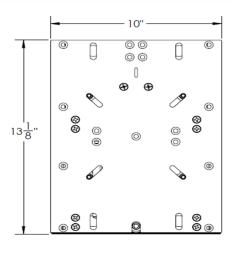

### ADJUSTABLE SEAT SLIDE KIT - M20-1013E

Introducing a fully electric Low Profile Adjustable Seat Slide! Perfect for seats 23" to 28" wide, this 13-1/8" X 10" electric seat slide travels up to 5" and can be stopped anywhere between its fully extended and retracted positions.

#### FULLY RETRACTED

| PART NUMBER | DESCRIPTION                        | DIMENSIONS (L x W x H) | UNIT | PACK |
|-------------|------------------------------------|------------------------|------|------|
| M20-1013E   | Electric Adjustable Seat Slide Kit | 13.125 x 10 x 2.25     | EA   | 1    |