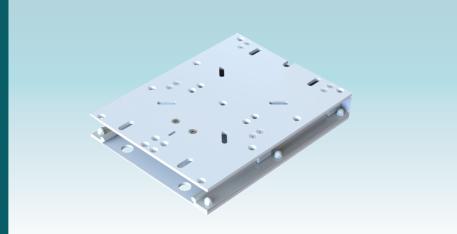

### ADJUSTABLE SEAT SLIDE KIT - M20-1013E

Introducing a fully electric Low Profile Adjustable Seat Slide! Perfect for seats 23" to 28" wide, this 13-1/8" X 10" electric seat slide travels up to 5" and can be stopped anywhere between its fully extended and retracted positions.

#### FEATURES & BENEFITS

- Ideal for seats 23" to 28"
- Features 5" of travel distance (stroke length)
- Water-resistant IP66 rating
- Meets H31 testing standards for seat applications
- Precision-machined 6000-series aluminum chassis
- Rail/Linear Glide system are self-lubricating, dirt resistant, quiet, corrosion free, light weight and shock resistant
- Low profile with secure fit with universal mounting bolt pattern on both pedestal and box applications
- Quite operation  $\leq$  58dB
- Electric actuator
- Self-locking at any given position (at rated loads)
- No racking in any direction due to precision tolerances in the track/glide system
- All electric seat slides and components are acid etched clear anodized