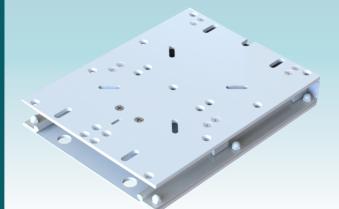

### ADJUSTABLE SEAT SLIDE KIT - M20-1013E

Introducing a fully electric Low Profile Adjustable Seat Slide! Perfect for seats 23" to 28" wide, this 13-1/8" X 10" electric seat slide travels up to 5" and can be stopped anywhere between its fully extended and retracted positions.

#### FULLY RETRACTED

| PART NUMBER | DESCRIPTION                        | DIMENSIONS (L x W x H) | UNIT | PACK |
|-------------|------------------------------------|------------------------|------|------|
| M20-1013E   | Electric Adjustable Seat Slide Kit | 13.125 x 10 x 2.25     | EA   | 1    |