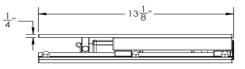

### ADJUSTABLE SEAT SLIDE KIT - M20-1013E

Introducing a fully electric Low Profile Adjustable Seat Slide! Perfect for seats 23" to 28" wide, this 13-1/8" X 10" electric seat slide travels up to 5" and can be stopped anywhere between its fully extended and retracted positions.

#### FULLY RETRACTED

| PART NUMBER | DESCRIPTION                        | DIMENSIONS (L x W x H) | UNIT | PACK |
|-------------|------------------------------------|------------------------|------|------|
| M20-1013E   | Electric Adjustable Seat Slide Kit | 13.125 x 10 x 2.25     | EA   | 1    |