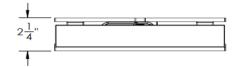

#### FULLY RETRACTED

| PART NUMBER | DESCRIPTION                        | DIMENSIONS (L x W x H) | UNIT | PACK |
|-------------|------------------------------------|------------------------|------|------|
| M20-1013E   | Electric Adjustable Seat Slide Kit | 13.125 x 10 x 2.25     | EA   | 1    |