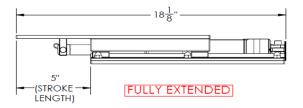

### ADJUSTABLE SEAT SLIDE KIT - M20-1013E

Introducing a fully electric Low Profile Adjustable Seat Slide! Perfect for seats 23" to 28" wide, this 13-1/8" X 10" electric seat slide travels up to 5" and can be stopped anywhere between its fully extended and retracted positions.

#### FEATURES & BENEFITS

- Ideal for seats 23" to 28"
- Features 5" of travel distance (stroke length)
- Water-resistant IP66 rating
- Meets H31 testing standards for seat applications
- Precision-machined 6000-series aluminum chassis
- Rail/Linear Glide system are self-lubricating, dirt resistant, quiet, corrosion free, light weight and shock resistant
- Low profile with secure fit with universal mounting bolt pattern on both pedestal and box applications
- Quite operation  $\leq$  58dB
- Electric actuator
- Self-locking at any given position (at rated loads)
- No racking in any direction due to precision tolerances in the track/glide system
- All electric seat slides and components are acid etched clear anodized