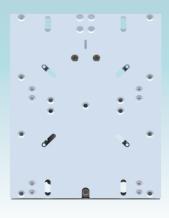

### ADJUSTABLE SEAT SLIDE KIT - M20-1013E

Introducing a fully electric Low Profile Adjustable Seat Slide! Perfect for seats 23" to 28" wide, this 13-1/8" X 10" electric seat slide travels up to 5" and can be stopped anywhere between its fully extended and retracted positions.

#### FEATURES & BENEFITS

- Ideal for seats 23" to 28"
- Features 5" of travel distance (stroke length)
- Water-resistant IP66 rating
- Meets H31 testing standards for seat applications
- Precision-machined 6000-series aluminum chassis
- Rail/Linear Glide system are self-lubricating, dirt resistant, quiet, corrosion free, light weight and shock resistant
- Low profile with secure fit with universal mounting bolt pattern on both pedestal and box applications
- Quite operation  $\leq$  58dB
- Electric actuator
- Self-locking at any given position (at rated loads)
- No racking in any direction due to precision tolerances in the track/glide system
- All electric seat slides and components are acid etched clear anodized