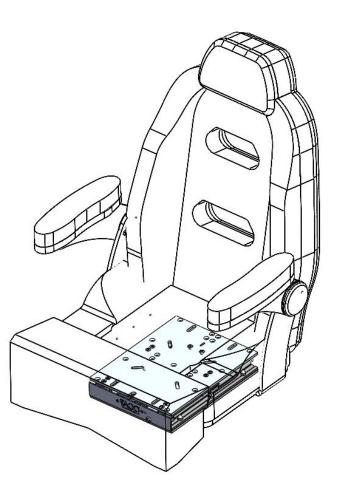

### ADJUSTABLE SEAT SLIDE KIT - M20-1013E

Introducing a fully electric Low Profile Adjustable Seat Slide! Perfect for seats 23" to 28" wide, this 13-1/8" X 10" electric seat slide travels up to 5" and can be stopped anywhere between its fully extended and retracted positions.

#### FEATURES & BENEFITS

- Ideal for seats 23" to 28"
- Features 5" of travel distance (stroke length)
- Water-resistant IP66 rating
- Meets H31 testing standards for seat applications
- Precision-machined 6000-series aluminum chassis
- Rail/Linear Glide system are self-lubricating, dirt resistant, quiet, corrosion free, light weight and shock resistant
- Low profile with secure fit with universal mounting bolt pattern on both pedestal and box applications
- Quite operation  $\leq$  58dB
- Electric actuator
- Self-locking at any given position (at rated loads)
- No racking in any direction due to precision tolerances in the track/glide system
- All electric seat slides and components are acid etched clear anodized

#### FULLY RETRACTED

| PART NUMBER | DESCRIPTION                        | DIMENSIONS (L x W x H) | UNIT | PACK |
|-------------|------------------------------------|------------------------|------|------|
| M20-1013E   | Electric Adjustable Seat Slide Kit | 13.125 x 10 x 2.25     | EA   | 1    |