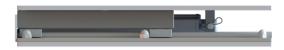

### ADJUSTABLE SEAT SLIDE KIT - M20-1013E

Introducing a fully electric Low Profile Adjustable Seat Slide! Perfect for seats 23" to 28" wide, this 13-1/8" X 10" electric seat slide travels up to 5" and can be stopped anywhere between its fully extended and retracted positions.

#### FULLY RETRACTED

| PART NUMBER | DESCRIPTION                        | DIMENSIONS (L x W x H) | UNIT | PACK |
|-------------|------------------------------------|------------------------|------|------|
| M20-1013E   | Electric Adjustable Seat Slide Kit | 13.125 x 10 x 2.25     | EA   | 1    |